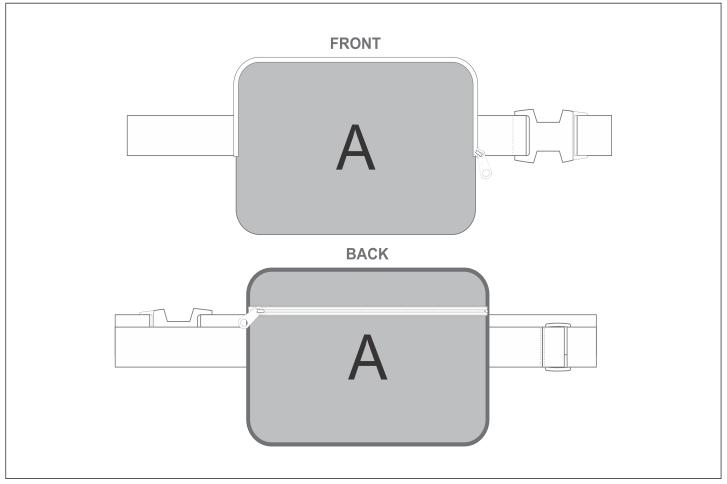

## **SG-HP-134-G**

PPS Hoppla Blyde Polyester Waist Bag

## **Branding Options:**

| Position | Branding Method (Branding Code) | No. of Colours | Dimension               |
|----------|---------------------------------|----------------|-------------------------|
| Α        | Custom Sublimation A (CPSUB-A)  | Full Colour    | 473mm wide x 387mm high |